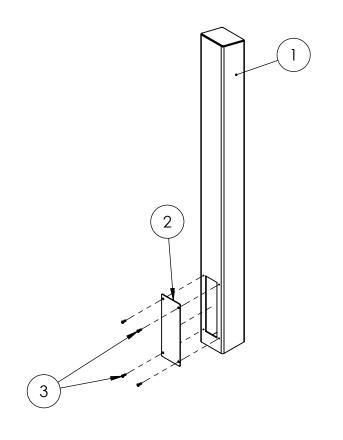

| ITEM NO. | PART NUMBER       | DESCRIPTION                   | QTY. |
|----------|-------------------|-------------------------------|------|
| 1        | ADA-SS-TWR-47x4x4 | 304SS 48" BODY                | 1    |
| 2        | ACCESS COVER 4    | STND 3X8.5 ACCESS COVER       | 1    |
| 3        |                   | 8-32X5/8 SS BUTTON HEAD SCREW | 4    |