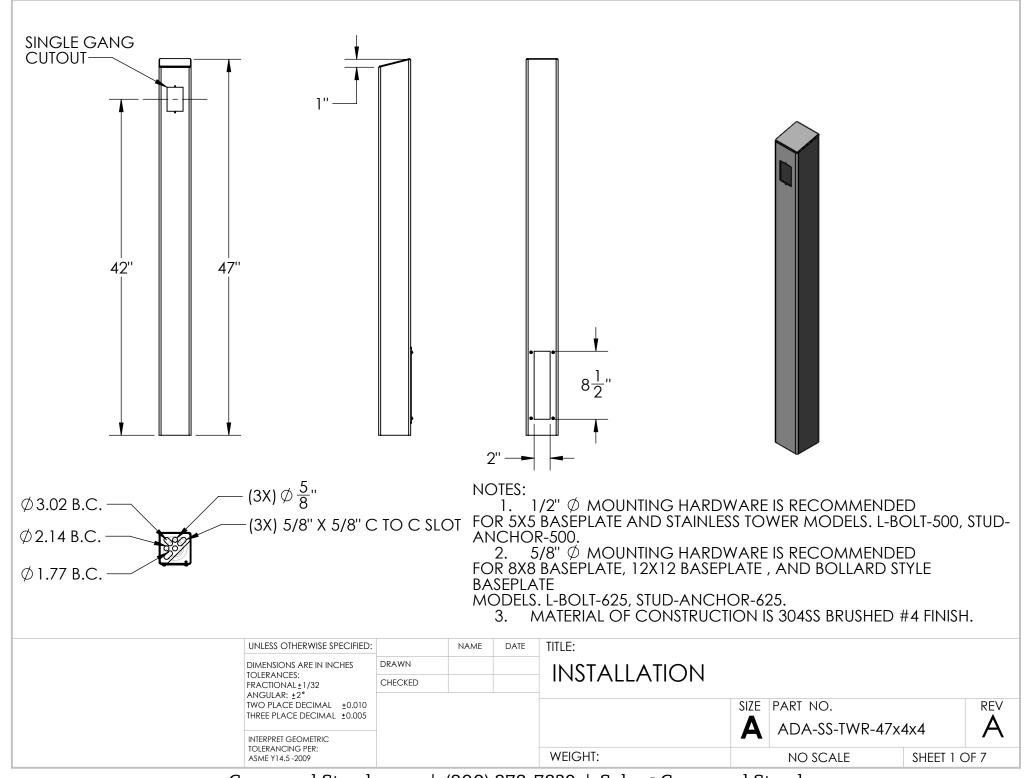

| ITEM NO. | PART NUMBER       | DESCRIPTION                   | QTY. |
|----------|-------------------|-------------------------------|------|
| 1        | ADA-SS-TWR-47x4x4 | 304SS 48" BODY                | 1    |
| 2        | ACCESS COVER 4    | STND 3X8.5 ACCESS COVER       | 1    |
| 3        |                   | 8-32X5/8 SS BUTTON HEAD SCREW | 4    |



## NOTES:

- SEE STANDARD PREPARATION AND COATING
   INSTRUCTIONS FOR COATING PROCEDURE AND
   COLOR
- 2. SEE STANDARD PACKAGING INSTRUCTIONS FOR PACKAGING PROCEDURE

| UNLESS OTHERWISE SPECIFIED:           |         | NAME | DATE | TITLE:     |            |                |           |              |  |
|---------------------------------------|---------|------|------|------------|------------|----------------|-----------|---------